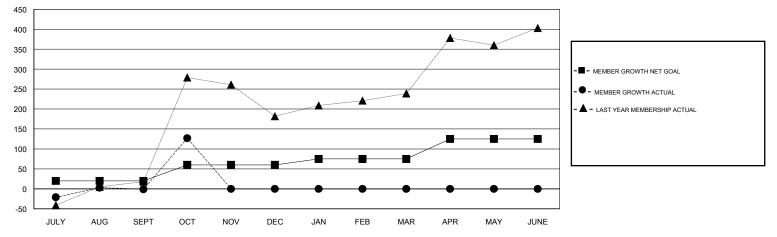

### GMT CA

| Clubs                 |               |           |               | Members               |                           |                         |                                                    |
|-----------------------|---------------|-----------|---------------|-----------------------|---------------------------|-------------------------|----------------------------------------------------|
| RESULTS FOR 2017-2018 |               |           |               | RESULTS FOR 2017-2018 |                           |                         |                                                    |
| QUARTER               | NEW CLUB GOAL | NEW CLUBS | DROPPED CLUBS | QUARTER               | MEMBER GROWTH NET<br>GOAL | MEMBER GROWTH<br>ACTUAL | DROPPED<br>MEMBERS ACTUAL<br>(including transfers) |
| JULY/AUG/SEPT         | 1             | 1         | 0             | JULY/AUG/SEPT         | 20                        | 95                      | 95                                                 |
| OCT/NOV/DEC           | 2             | 2         | 0             | OCT/NOV/DEC           | 40                        | 144                     | 15                                                 |
| JAN/FEB/MAR           | 1             | 0         | 0             | JAN/FEB/MAR           | 15                        | 0                       | 0                                                  |
| APR/MAY/JUNE          | 2             | 0         | 0             | APR/MAY/JUNE          | 50                        | 0                       | 0                                                  |