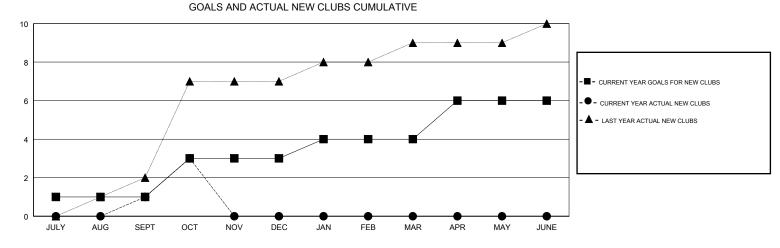

### GMT CA

| Clubs                 |               |           |               | Members               |                           |                         |                                                    |
|-----------------------|---------------|-----------|---------------|-----------------------|---------------------------|-------------------------|----------------------------------------------------|
| RESULTS FOR 2017-2018 |               |           |               | RESULTS FOR 2017-2018 |                           |                         |                                                    |
| QUARTER               | NEW CLUB GOAL | NEW CLUBS | DROPPED CLUBS | QUARTER               | MEMBER GROWTH NET<br>GOAL | MEMBER GROWTH<br>ACTUAL | DROPPED<br>MEMBERS ACTUAL<br>(including transfers) |
| JULY/AUG/SEPT         | 1             | 1         | 0             | JULY/AUG/SEPT         | 20                        | 95                      | 95                                                 |
| OCT/NOV/DEC           | 2             | 2         | 0             | OCT/NOV/DEC           | 40                        | 144                     | 15                                                 |
| JAN/FEB/MAR           | 1             | 0         | 0             | JAN/FEB/MAR           | 15                        | 0                       | 0                                                  |
| APR/MAY/JUNE          | 2             | 0         | 0             | APR/MAY/JUNE          | 50                        | 0                       | 0                                                  |